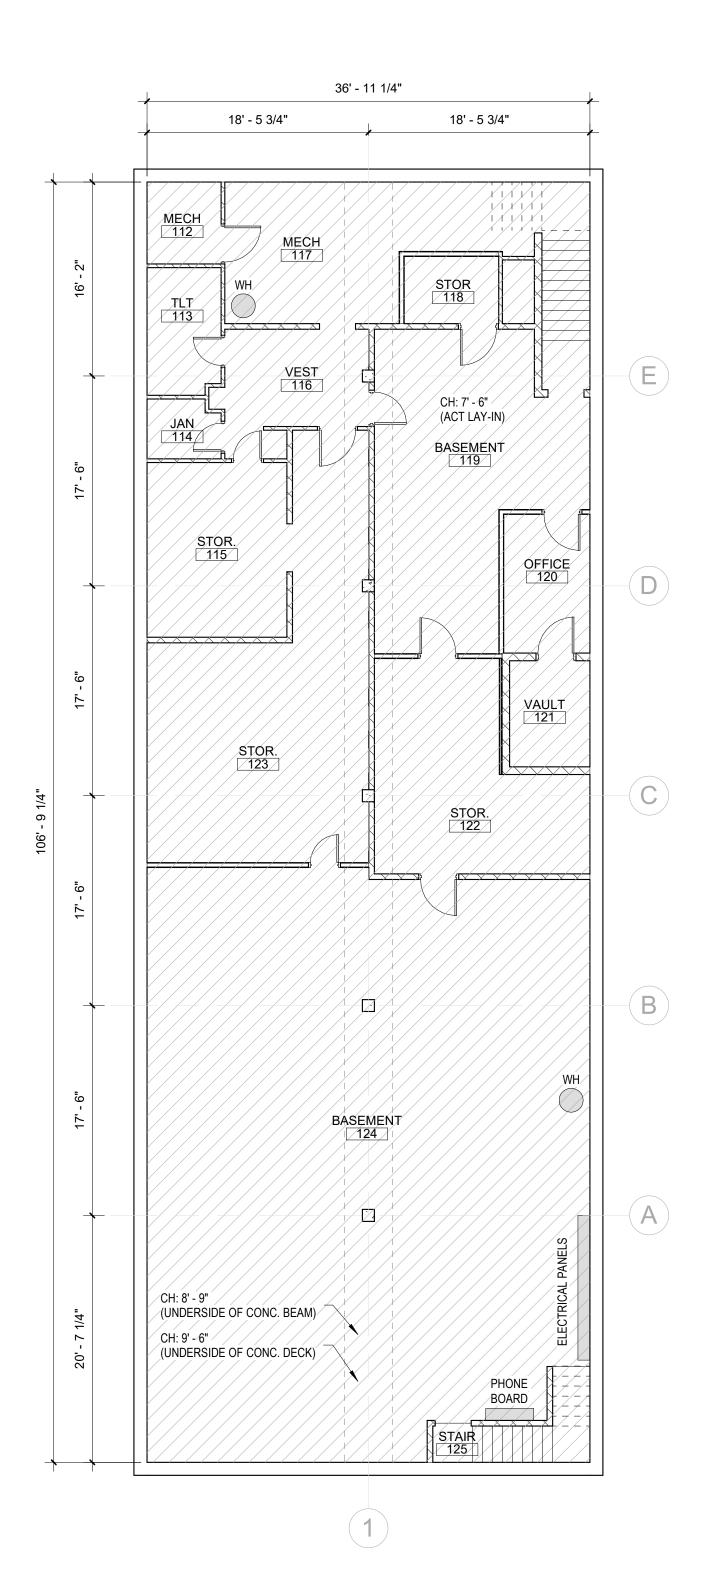

3482 PLAZ/ MEMPHIS, T

Project No: 21040 Issued For: AS-BUILT COND.

08.02.2021

AS-BUILT FLOOR PLANS A-110