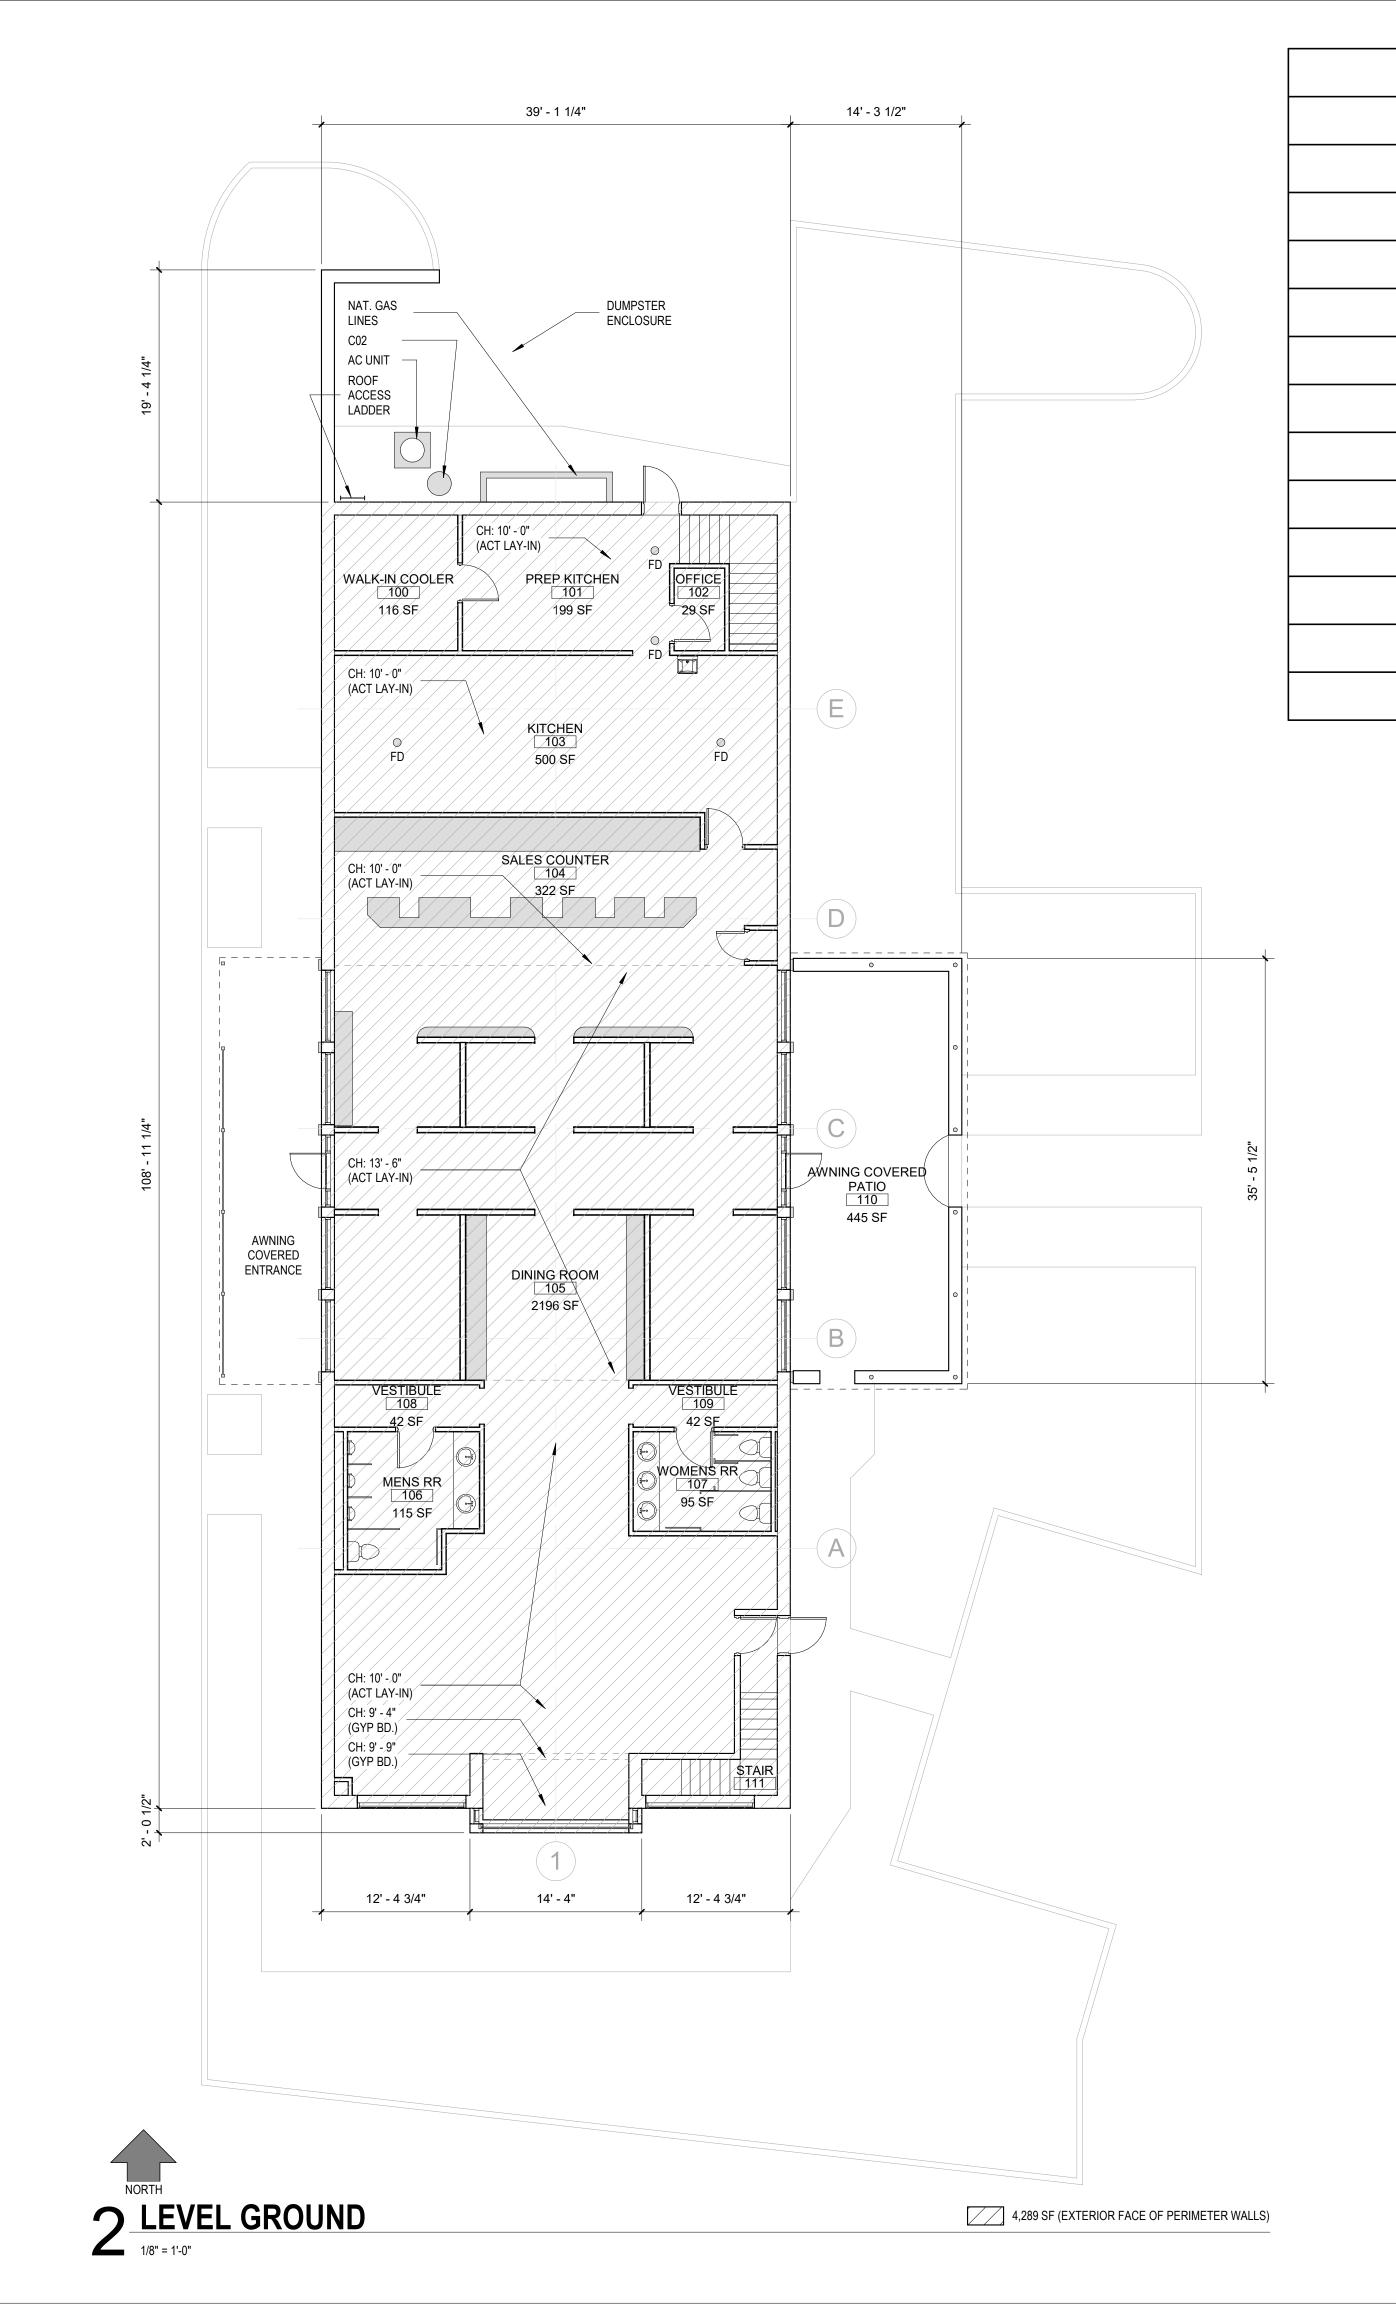

3482 PLAZ/ MEMPHIS, T

Project No: 21040 Issued For: AS-BUILT COND.

08.02.2021

AS-BUILT FLOOR PLANS A-110