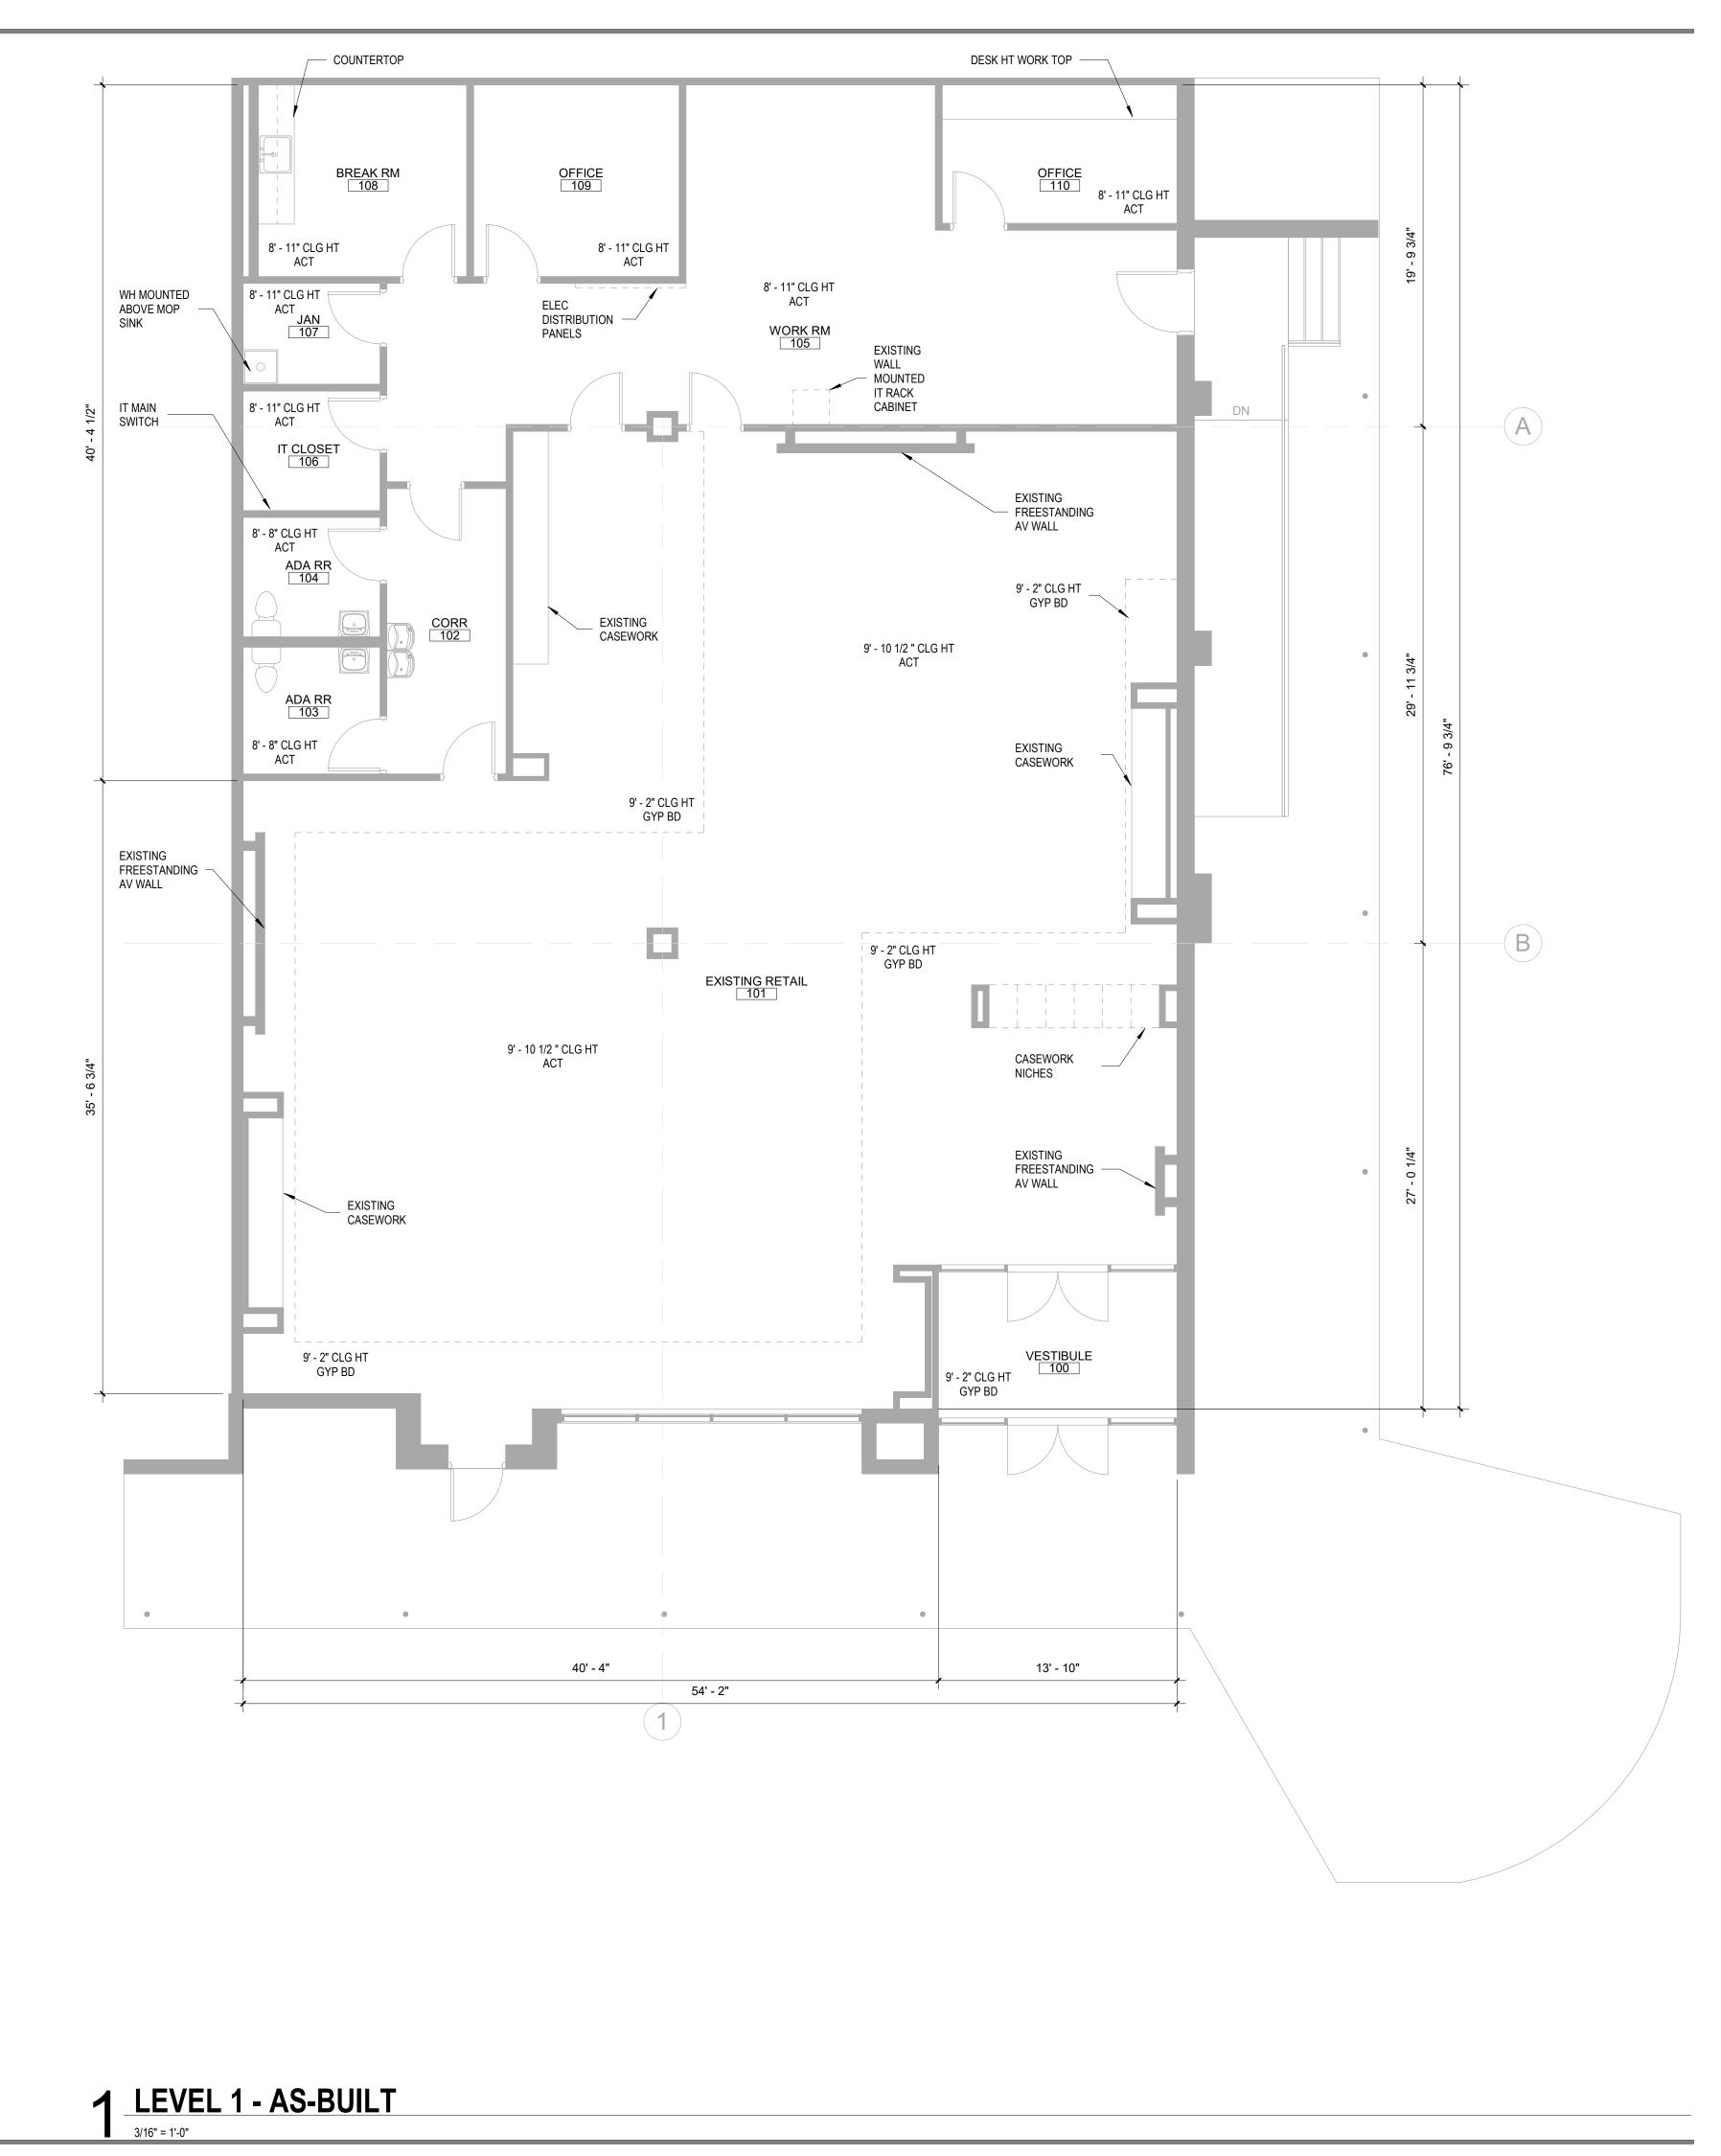

EXISTING APPROX. BOMA AREA = 4,362 SF (OUTSIDE FACE OF EXTERIOR WALLS, CENTER OF TENANT

DEMISING WALLS)

**UrbanARCH** associates, pc

498 SOUTH MAIN MEMPHIS, TENNESSEE 38103 P 901.578.7173 / F 901.578.5223 www.uarch.com

Revisions:

Project No: 22009

Issued For: AS-BUILT / MARKETING

Date: 02/22/2022

AS-BUILT PLAN

A-101